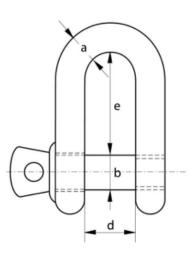

## British Standard Large DEE Shackle (Self Colour)

SCD Series

| WLL  | Diameter | Diameter | Diameter | Inside | Inside |
|------|----------|----------|----------|--------|--------|
|      | Bow      | Pin      | Eye      | Width  | Length |
|      | а        | b        | с        | d      | е      |
| tons | inch     | inch     | inch     | inch   | inch   |
| 0.25 | 1/4      | 3/8      | 3/4      | 1/2    | 1      |
| 0.50 | 3/8      | 1/2      | 1        | 3/4    | 1.1/2  |
| 0.75 | 1/2      | 5/8      | 1.1/4    | 1.1/8  | 2.1/8  |
| 1.50 | 5/8      | 3/4      | 1.1/2    | 1.1/4  | 2.1/2  |
| 2.00 | 3/4      | 7/8      | 1.3/4    | 1.1/2  | 2.7/8  |
| 3.00 | 7/8      | 1        | 2        | 1.3/4  | 3.1/4  |
| 3.75 | 1        | 1.1/8    | 2.1/4    | 2      | 3.3/4  |
| 5.00 | 1.1/8    | 1.1/4    | 2.1/2    | 2.1/8  | 4.1/8  |
| 6.00 | 1.1/4    | 1.3/8    | 2.3/4    | 2.3/8  | 4.1/2  |
| 7.00 | 1.3/8    | 1.1/2    | 3        | 2.5/8  | 5      |
| 9.50 | 1.1/2    | 1.3/4    | 3.1/2    | 2.3/4  | 5.3/8  |