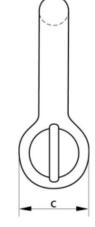

## British Standard Large DEE Shackle (Self Colour)

SCD Series

| WLL  | Diameter | Diameter | Diameter | Inside | Inside |
|------|----------|----------|----------|--------|--------|
|      | Bow      | Pin      | Eye      | Width  | Length |
|      | а        | b        | с        | d      | е      |
| tons | inch     | inch     | inch     | inch   | inch   |
| 0.25 | 1/4      | 3/8      | 3/4      | 1/2    | 1      |
| 0.50 | 3/8      | 1/2      | 1        | 3/4    | 1.1/2  |
| 0.75 | 1/2      | 5/8      | 1.1/4    | 1.1/8  | 2.1/8  |
| 1.50 | 5/8      | 3/4      | 1.1/2    | 1.1/4  | 2.1/2  |
| 2.00 | 3/4      | 7/8      | 1.3/4    | 1.1/2  | 2.7/8  |
| 3.00 | 7/8      | 1        | 2        | 1.3/4  | 3.1/4  |
| 3.75 | 1        | 1.1/8    | 2.1/4    | 2      | 3.3/4  |
| 5.00 | 1.1/8    | 1.1/4    | 2.1/2    | 2.1/8  | 4.1/8  |
| 6.00 | 1.1/4    | 1.3/8    | 2.3/4    | 2.3/8  | 4.1/2  |
| 7.00 | 1.3/8    | 1.1/2    | 3        | 2.5/8  | 5      |
| 9.50 | 1.1/2    | 1.3/4    | 3.1/2    | 2.3/4  | 5.3/8  |