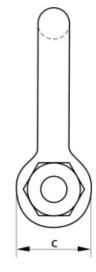

## **Galvanised Safety Pin BOW Shackle**

SAB Series

| WLL   | Diameter | Diameter | Diameter | Inside | Inside | Width |
|-------|----------|----------|----------|--------|--------|-------|
|       | Bow      | Pin      | Eye      | Width  | Length | Bow   |
|       | а        | b        | С        | d      | е      | f     |
| tons  | inch     | inch     | inch     | inch   | inch   | inch  |
| 0.50  | 3/8      | 1/2      | 1        | 5/8    | 1.1/2  | 7/8   |
| 1.00  | 1/2      | 5/8      | 1.1/4    | 7/8    | 2      | 1.1/8 |
| 1.50  | 5/8      | 3/4      | 1.1/2    | 1.1/8  | 2.1/2  | 1.1/2 |
| 2.00  | 3/4      | 7/8      | 1.3/4    | 1.3/8  | 3      | 1.3/4 |
| 3.00  | 7/8      | 1        | 2        | 1.1/2  | 3.1/2  | 2     |
| 4.00  | 1        | 1.1/8    | 2.1/4    | 1.3/4  | 4      | 2.3/8 |
| 5.00  | 1.1/8    | 1.1/4    | 2.1/2    | 2      | 4.1/2  | 2.5/8 |
| 6.25  | 1.1/4    | 1.3/8    | 2.3/4    | 2.1/4  | 5      | 3     |
| 7.50  | 1.3/8    | 1.1/2    | 3        | 2.3/8  | 5.1/2  | 3.1/4 |
| 9.25  | 1.1/2    | 1.3/4    | 3.1/2    | 3.5/8  | 6      | 3.1/2 |
| 10.50 | 1.5/8    | 1.7/8    | 3.3/4    | 2.7/8  | 6.1/2  | 3.7/8 |
| 12.50 | 1.3/4    | 2        | 4        | 3.1/8  | 7      | 4.1/8 |