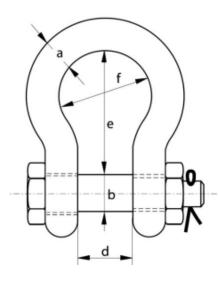

## **Galvanised Safety Pin BOW Shackle**

SAB Series

| WLL   | Diameter | Diameter | Diameter | Inside | Inside | Width |
|-------|----------|----------|----------|--------|--------|-------|
|       | Bow      | Pin      | Eye      | Width  | Length | Bow   |
|       | а        | b        | С        | d      | е      | f     |
| tons  | inch     | inch     | inch     | inch   | inch   | inch  |
| 0.50  | 3/8      | 1/2      | 1        | 5/8    | 1.1/2  | 7/8   |
| 1.00  | 1/2      | 5/8      | 1.1/4    | 7/8    | 2      | 1.1/8 |
| 1.50  | 5/8      | 3/4      | 1.1/2    | 1.1/8  | 2.1/2  | 1.1/2 |
| 2.00  | 3/4      | 7/8      | 1.3/4    | 1.3/8  | 3      | 1.3/4 |
| 3.00  | 7/8      | 1        | 2        | 1.1/2  | 3.1/2  | 2     |
| 4.00  | 1        | 1.1/8    | 2.1/4    | 1.3/4  | 4      | 2.3/8 |
| 5.00  | 1.1/8    | 1.1/4    | 2.1/2    | 2      | 4.1/2  | 2.5/8 |
| 6.25  | 1.1/4    | 1.3/8    | 2.3/4    | 2.1/4  | 5      | 3     |
| 7.50  | 1.3/8    | 1.1/2    | 3        | 2.3/8  | 5.1/2  | 3.1/4 |
| 9.25  | 1.1/2    | 1.3/4    | 3.1/2    | 3.5/8  | 6      | 3.1/2 |
| 10.50 | 1.5/8    | 1.7/8    | 3.3/4    | 2.7/8  | 6.1/2  | 3.7/8 |
| 12.50 | 1.3/4    | 2        | 4        | 3.1/8  | 7      | 4.1/8 |