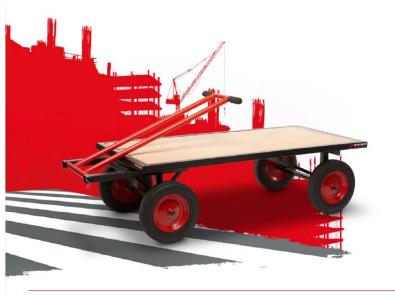

## **turntable**<sub>m</sub>

**Product code: TT1** 

- ➤ Ideal for transporting bulk materials and equipment. Raised heavy duty deck for ground clearance and easy loading.
  - Precision steering mechanism for easy manoeuvring.

## **Product features**

tyres

Working load limit

No detachable parts

Built in handles

Suitable for site