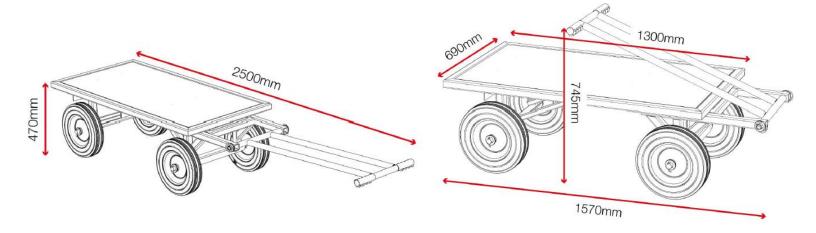

- ➤ Ideal for transporting bulk materials and equipment. Raised heavy duty deck for ground clearance and easy loading.
  - Precision steering mechanism for easy manoeuvring.

## **Product features**



tyres





Working load limit



No detachable parts



Built in handles



Suitable for site

## **Product specifications**

| 93kg                                |
|-------------------------------------|
| Jet black: RAL 9005, natural timber |
| Powder coated                       |
| 40mm box section steel              |
| 2x linchpins                        |
| Yes                                 |
|                                     |



sales@ukliftingstore.co.uk



0121 368 0662



www.ukliftingstore.co.uk





Newlyn Road **Cradley Heath** West Midlands B64 6BE

## **Dimensions**